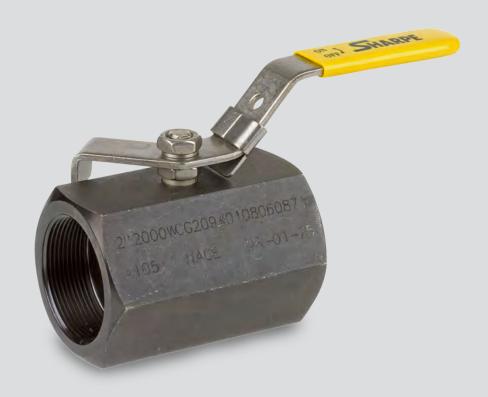

# Sharpe® Series 58B

One-Piece Uni-Body Ball Valve Datasheet

- Reduced Port
- 2000 CWP
- Carbon Steel ASTM A108
- Threaded End Connections
- Blow-Out Proof Stem
- Lockable Lever Handle

# One-Piece Uni-Body Ball Valve Sharpe® Series 58B