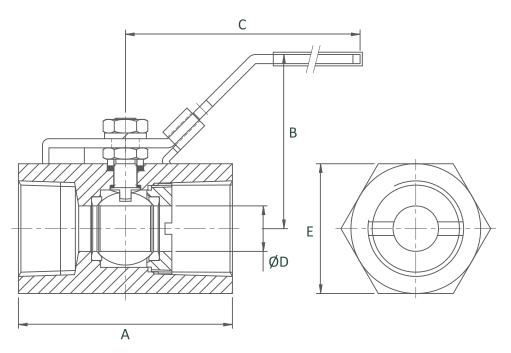

## **Dimensions (Inches)**

| Size  | Α    | В    | С    | Ø D  | E    |
|-------|------|------|------|------|------|
| 1/4   | 1.73 | 1.24 | 2.76 | 0.20 | 0.75 |
| 3/8   | 1.89 | 1.28 | 3.15 | 0.28 | 0.83 |
| 1/2   | 2.44 | 2.22 | 4.13 | 0.35 | 1.14 |
| 3/4   | 2.76 | 2.34 | 4.13 | 0.49 | 1.38 |
| 1     | 3.39 | 2.17 | 4.45 | 0.59 | 1.61 |
| 1-1/4 | 3.70 | 2.99 | 5.71 | 0.79 | 2.24 |
| 1-1/2 | 4.02 | 3.07 | 5.71 | 0.98 | 2.24 |
| 2     | 4.49 | 3.27 | 7.09 | 1.26 | 2.89 |