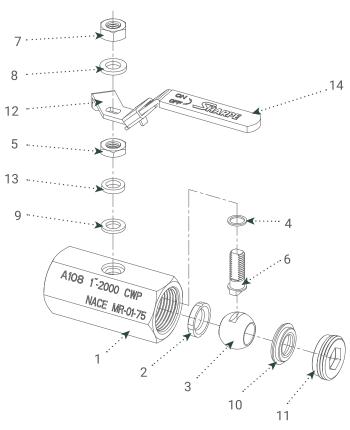

### Parts & Materials

| No. | Part Name     | Qty. | Material                   |  |  |
|-----|---------------|------|----------------------------|--|--|
| 1   | Body          | 1    | Carbon Steel ASTM A108     |  |  |
| 2   | Seat          | 1    | RTFE                       |  |  |
| 3   | Ball          | 1    | 304 Stainless Steel        |  |  |
| 4   | Thrust Washer | 1    | PTFE                       |  |  |
| 5   | Packing Nut   | 1    | 300 Series Stainless Steel |  |  |
| 6   | Stem          | 1    | 304 Stainless Steel        |  |  |
| 7   | Handle Nut    | 1    | Zinc Plated Steel          |  |  |
| 8   | Handle Washer | 1    | Zinc Plated Steel          |  |  |
| 9   | Stem Packing  | 1    | PTFE                       |  |  |
| 10  | Seat          | 1    | RTFE                       |  |  |
| 11  | Retainer      | 1    | Carbon Steel ASTM A108     |  |  |
| 12  | Handle        | 1    | Zinc Plated Steel          |  |  |
| 13  | Gland Packing | 1    | 304 Stainless Steel        |  |  |
| 14  | Handle Sleeve | 1    | PVC                        |  |  |