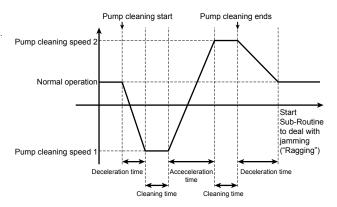

#### **ANTI-JAMMING FEATURE**

The anti-jamming system deals effectively with the problem of starting pumps which have become clogged with debris. A user-programmable sub-routine alternates the pump shaft direction to free the impeller.