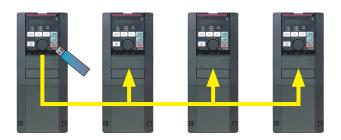

#### SIMPLE SET-UP

The FR-F800 parameters can be entered directly from a standard USB memory stick. Data can be retrieved, copied or edited by means of the FR-Configurator 2 programming package.