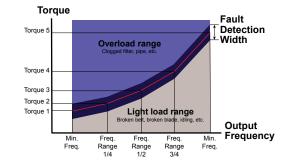

### LOAD DETECTION SYSTEM

The FR-F800 learns the exact characteristics of any load and speedily detects the unexpected, such as:

- Broken fan drive belt
- Motor bearing damage
- Clogged pipes
- Blocked filter