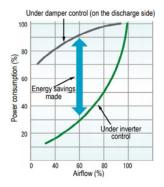

#### INTELLIGENT ENERGY OPTIMIZATION

As a result of the enhanced optimum excitation control in Mitsubishi Electric variable frequency drives, over current is no longer generated during steep acceleration/deceleration even without limiting the amount of voltage compensation during these operations, which ultimately provides improved energy savings.