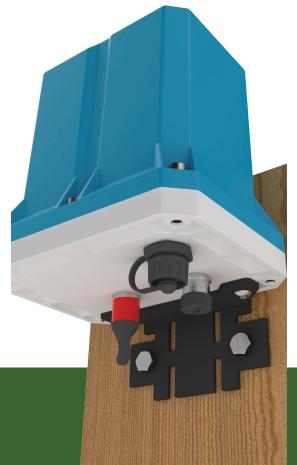

## **Features and Benefits**

- Trusted Connectivity Stay connected with redundant coverage
- Durable Design Built-in internal antenna eliminates breaks and reduces water intrusion
- Power that lasts Battery and rechargeable options with solar panel available to keep data flowing
- Reliable Data Never second guess data usage as the reading will always match the data delivered wirelessly
- Remote firmware updates

- SmartTrax can be used with any meter that has an output. including other meter brands
- Can be purchased with a meter or quickly retrofitted in the field to get data delivered remotely
- One-piece design is durable, affordable and hassle free
- Can take an additional input and transmit that data along with flow data