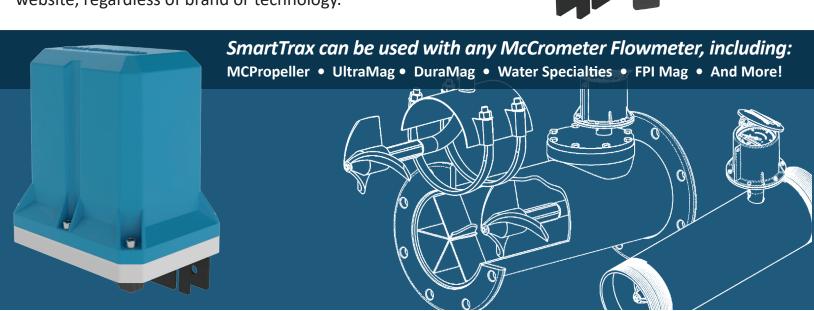

- SmartTrax can be used with any meter that has an output. including other meter brands
- Can be purchased with a meter or quickly retrofitted in the field to get data delivered remotely
- One-piece design is durable, affordable and hassle free
- Can take an additional input and transmit that data along with flow data