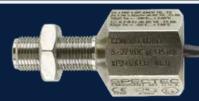

## **Specifications**

Our MX-SERIES flow meters with Ex D pulse output features:

- Pressure ratings up to 2000psi/138 bar.
- 316 stainless steel or 6061 anodized aluminium flow meter body and oval gear rotor construction, with FEP seals.
- 303 stainless steel sensor body construction.
- Supply voltage: 5-27Vdc @ ≤ 15mA.
- Output voltage: 0-Vs NPN (25mA max. sinking current). Reverse polarity protected. 22
- AWG lead wires: 3 meter length. 1/2" FNPT or M20x1.5 conduit thread.
- Accuracy of  $\pm 0.5\%$  of reading, and  $\pm 0.03\%$ repeatability.

## Certifications

ATEX & IECEx:

II 2 G Ex db IIC T6...T3 Gb FM16ATEX0086X & IECEx FMG 16.0035X

T3 @  $-55^{\circ}$ C  $\leq$  Tamb  $\leq +140^{\circ}$ C

T4 @  $-55^{\circ}$ C  $\leq$  Tamb  $\leq +112^{\circ}$ C