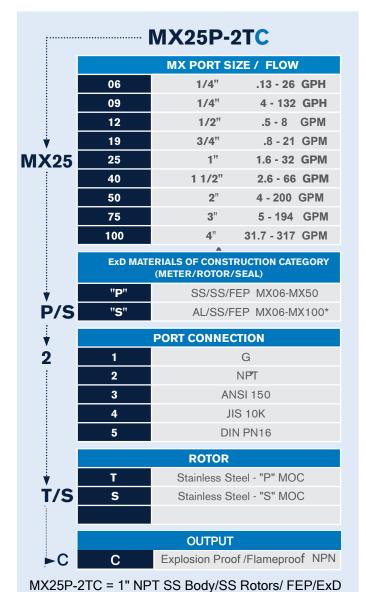

## Introduction

The **MX-SERIES** range of oval gear flow meters feature:

- High precision billet construction for enhanced material integrity and process reliability.
- Programmable digital displays and numerous pulse output options.
- Various threaded and flanged process connections. Macnaught is proud to now extend its range of pulse

## **Specifications**

Our MX-SERIES flow meters with Ex D pulse output features:

- Pressure ratings up to 2000psi/138 bar.
- 316 stainless steel or 6061 anodized aluminium flow meter body and oval gear rotor construction, with FEP seals.
- 303 stainless steel sensor body construction.
- Supply voltage: 5-27Vdc @ ≤ 15mA.
- Output voltage: 0-Vs NPN (25mA max. sinking current). Reverse polarity protected. 22
- AWG lead wires: 3 meter length. 1/2" FNPT or M20x1.5 conduit thread.
- Accuracy of  $\pm 0.5\%$  of reading, and  $\pm 0.03\%$ repeatability.