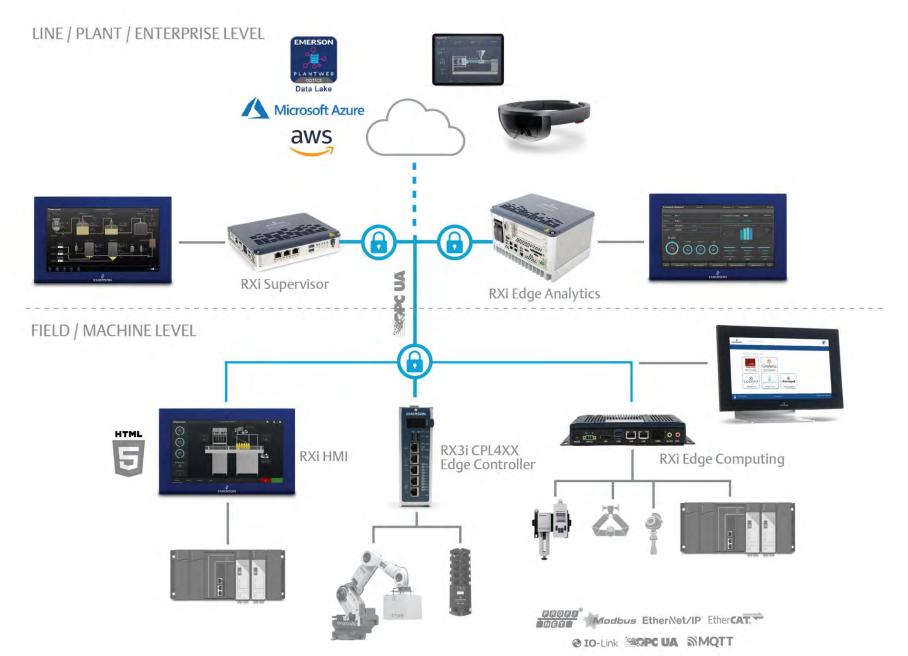

# Discrete Automation's Technology Stack Enables 'Floor to Cloud' Solutions

# Part of the Larger PACSystems™ Edge Solutions Portfolio

### **RXI EDGE ANALYTICS**

Simplifying access and visibility to plant productivity and performance with intuitive, preconfigured analytics.

### RXi SUPERVISOR

Connecting plant assets and production data into a comprehensive, real-time view of production operations with anywhere-access visualization.

### **RX3i EDGE CONTROLLER**

Unlocking real-time process optimization through high-speed, deterministic control and machine intelligence in a single device.

### RXI EDGE COMPUTING

Harnessing data from any source to deliver realtime insights and machine learning that is immediately accessible to operators.

### RXI MODERN MACHINE HMI

Improving visibility into machine operation and performance, and empowering operators with quick access to critical information.