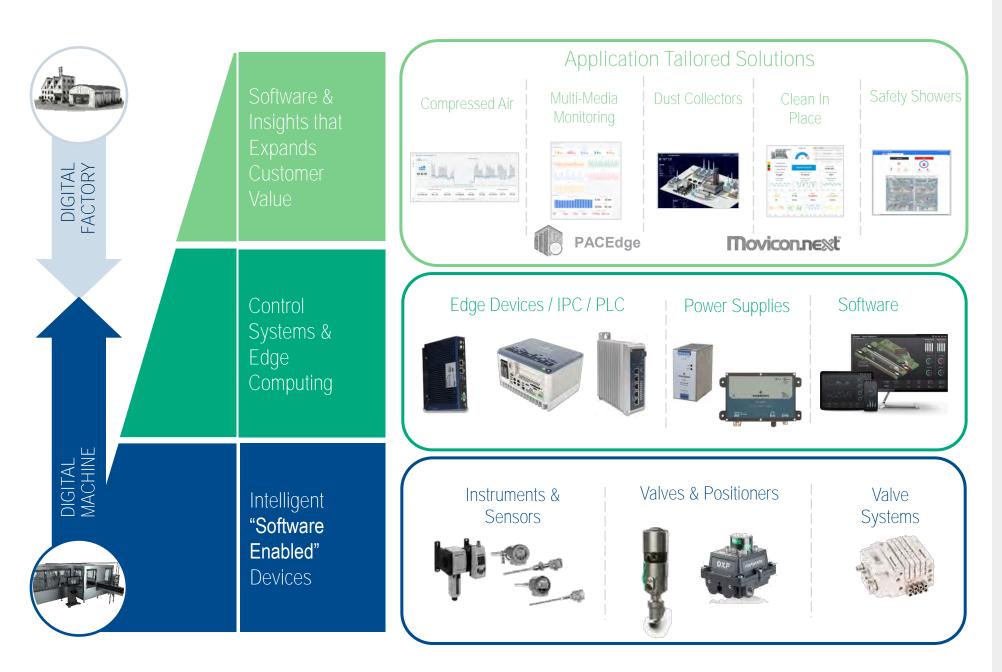

# Discrete Automation's Technology Stack Enables 'Floor to Cloud' Solutions

# Part of the Larger PACSystems™ Edge Solutions Portfolio

### **RXI EDGE ANALYTICS**

Simplifying access and visibility to plant productivity and performance with intuitive, preconfigured analytics.

### RXi SUPERVISOR

Connecting plant assets and production data into a comprehensive, real-time view of production operations with anywhere-access visualization.

### **RX3i EDGE CONTROLLER**

Unlocking real-time process optimization through high-speed, deterministic control and machine intelligence in a single device.

### RXI EDGE COMPUTING

Harnessing data from any source to deliver realtime insights and machine learning that is immediately accessible to operators.

### RXI MODERN MACHINE HMI

Improving visibility into machine operation and performance, and empowering operators with quick access to critical information.