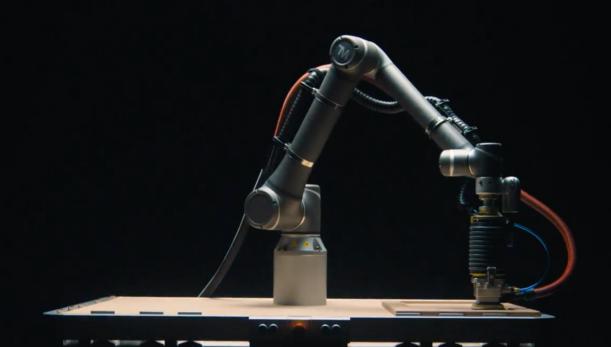

## The C.I Cobot Sander

The first to be better, and faster than manual sanding

6-axis robotic arm and controller, with 0.1 mm accuracy and process repeatability.

C.I 's TURN KEY SOLUTION

- Collaborative Robot
- Dynamic force compensating sander
- Touch Screen Control (HMI)
- Two Independent work stations
- Vacuum hold-down work table
- No clamping required
- Dust control features
- Integrated measuring system
- Plug and play