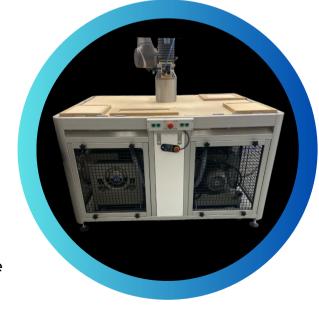

## The C.I Cobot Sander

The first to be better, and faster than manual sanding

6-axis robotic arm and controller, with 0.1 mm accuracy and process repeatability.

C.I 's TURN KEY SOLUTION

- Collaborative Robot
- Dynamic force compensating sander
- Touch Screen Control (HMI)
- Two Independent work stations
- Vacuum hold-down work table
- No clamping required
- Dust control features
- Integrated measuring system
- Plug and play

Simple flexible programming interface allows for easy modifications to sanding parameters. No programming experience required.

Consistent high quality sanding

Dual work stations creates constant production, no downtime for loading and unloading doors.