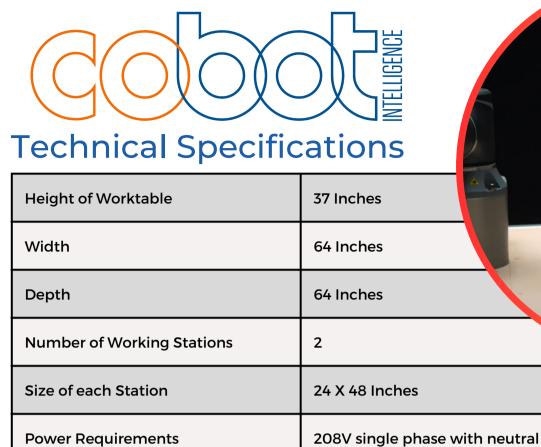

## Sanding Cell Includes:

- Robotic Arm and Controller
- Dynamic Pressure Control Unit
- Safety Stop Button

**Air Requirements** 

- Pneumatic Control
- Illuminated Control Buttons
- Air preparation unit with filters and water drainage
- Industrial grade pneumatic plumbing and hoses
- Dust protected enclosures for electronics and controls
- Integrated vacuum control system with electronically controlled valves
- Industrial grade frame, access panels, electrical and pneumatic interfaces
- Multiple station vacuum hold down table, with industrial grade pumps.