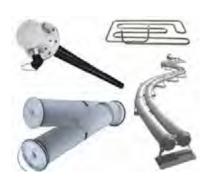

#### FILTRATION/PROCESS HEAT

#### FILTRATION

- Liquid and Gas Coalescers/Separators
- Strainers/Bag/Cartridge Filter Housings
- Media Filters
- Oil Reclaimers and Filters
- Replacement Cartridges/Bags
- Compressed Air Filters
- Air Filters

#### PROCESS HEAT

- Cabinet Dryers
- Temperature Controller
- Thermowells
- Heat Trace
- Large-Tank Heaters
- Circulation Heaters