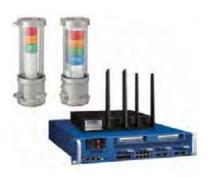

#### MOTION CONTROL & AUTOMATION

#### MOTION CONTROL & AUTOMATION

- Valve Communications
- Analytical Systems
- Pressure Switches
- Industrial Networking
- Explosion-Proof Signal Lights

- Analytical Systems
- Pressure Switches
- Instrumentation Valves and
  Fittings
- Regulators
- Sample Cylinders
- Industrial Pressure Gauges
- Steam Superheaters
- Pre-Insulated Bundled Tubing